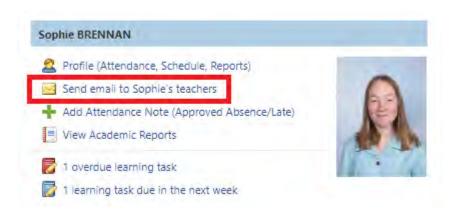

## PARENTS CONTACTING TEACHERS VIA COMPASS

Log into Compass.

To email *all teachers* of a student there is a link under the students profile on the homepage.

To *email a teacher of a specific class*, parents can browse to the class via the students schedule (Profile link > schedule) and click the '*Email Teacher*' link.